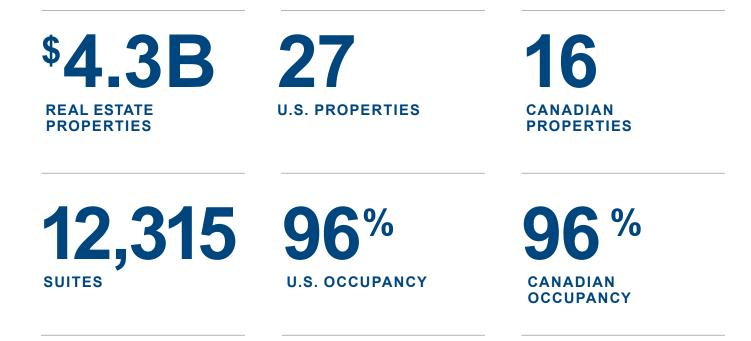

# MORGUARD NORTH AMERICAN RESIDENTIAL REIT

(TSX: MRG.UN)

As at March 31, 2025

Morguard North American Residential REIT is an unincorporated, open-end real estate investment trust listed on the Toronto Stock Exchange (TSX) under the symbol MRG.UN. The REIT owns a diversified portfolio of 43 real estate properties in North America. The real estate portfolio consists of 16 Canadian residential apartment communities located in Alberta and Ontario as well as 26 U.S. residential apartment communities and one retail property located in Colorado, Florida, Georgia, Illinois, Louisiana, Maryland, North Carolina, Texas, and Virginia consisting of 12,315 residential suites and 229,500 square feet of commercial gross leasable area.